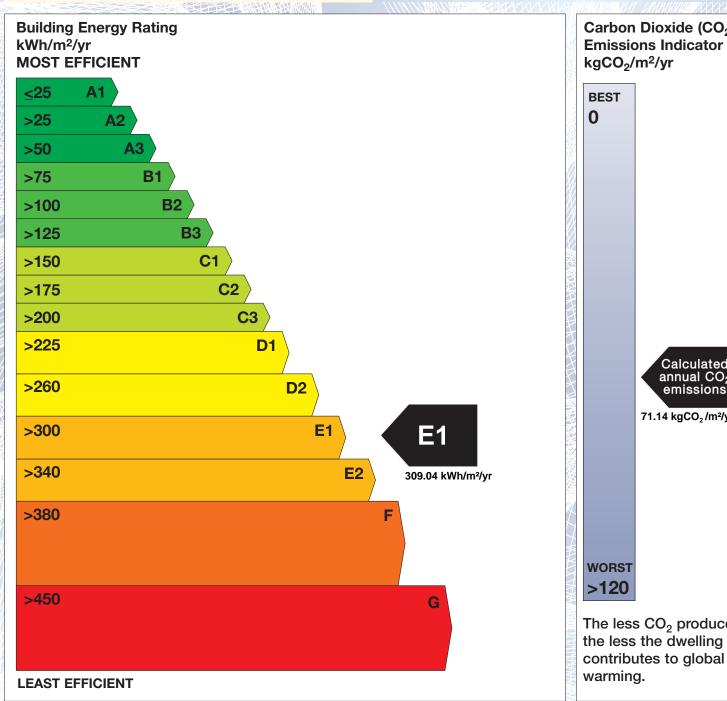

## BER for the building detailed below is:

**E1** 

| Address             | BALLINACOLLA BALLYFERRITER TRALEE CO. KERRY |
|---------------------|---------------------------------------------|
| BER Number          | 111665352                                   |
| Date of Issue       | 07/01/2019                                  |
| Valid Until         | 07/01/2029                                  |
| Assessor Number     | 105567                                      |
| Assessor Company No | 105567                                      |

The Building Energy Rating (BER) is an indication of the energy performance of this dwelling. It covers energy use for space heating, water heating, ventilation and lighting, calculated on the basis of standard occupancy. It is expressed as primary energy use per unit floor area per year (kWh/m²/yr).

'A' rated properties are the most energy efficient and will tend to have the lowest energy bills.

Carbon Dioxide (CO<sub>2</sub>) **Emissions Indicator** Calculated annual CO2 emissions 71.14 kgCO<sub>2</sub>/m<sup>2</sup>/yr The less CO<sub>2</sub> produced,